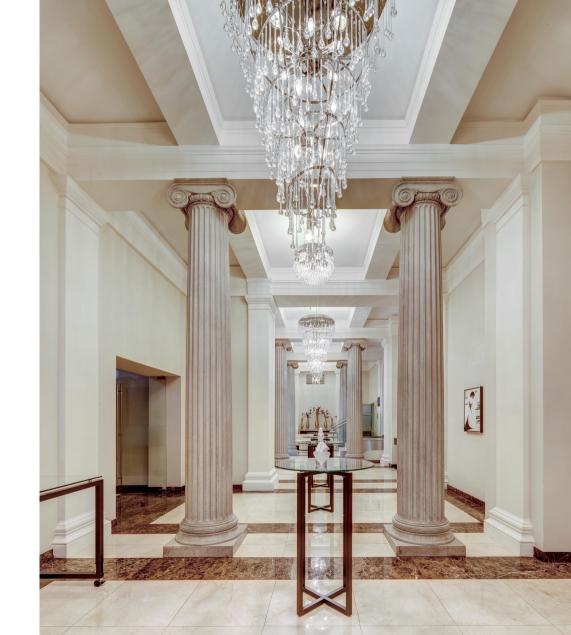

## **FOYERS**

Our ballroom has its own foyer where receptions, coffee breaks and lunch breaks take place. At the back of the ballroom ir our historic pillar foyer, which is very popular for lager events. On our mezzanine floor there is a foyer for the other meeting rooms and private social functions.

Ballroom Foyer 148 sqm / 1593 sqft

Pillar Foyer 86 sqm / 925 sqft

Mezzanine Foyer 186 sqm / 2002 sqft

# BALLROOM FOYER

# MEZZANINE FOYER

Schottenring 24, 1010 Vienna, Austria E palaishansen@anantara-hotels.com anantara.com