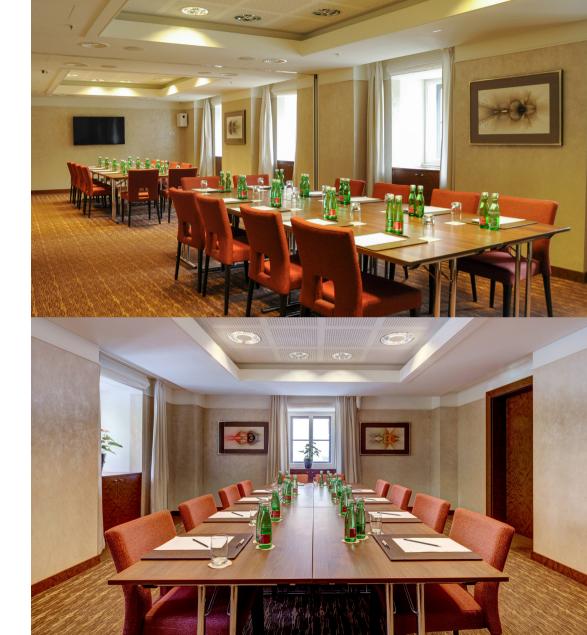

# **EXECUTIVE BOARDROOM**

With its own foyer and views of the Ringstrasse, the boardroom is our most exclusive and luxurious meeting room in Vienna. Designer furnishings are complemented by Mondopad interactive technology and superior service.

51 sqm / 548 sqft

#### HIGHLIGHTS

- Mondopad
- Seperate Foyer