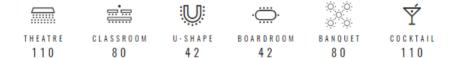

# THEOPHIL BALLROOM

With grand chandeliers and atrium skylights, the ballroom is well lit and elegant in design, ideal for gatherings of distinction and weddings. It can also be split into two.

277 sqm / 2.981 sqft Ceiling height 3,6 m

#### HIGHLIGHTS

- Projector and screen
- Bose sound system
- Dedicated street entrance and foyer
- Daylight

Ė

30ARDROO 60

COCKTAIL 265