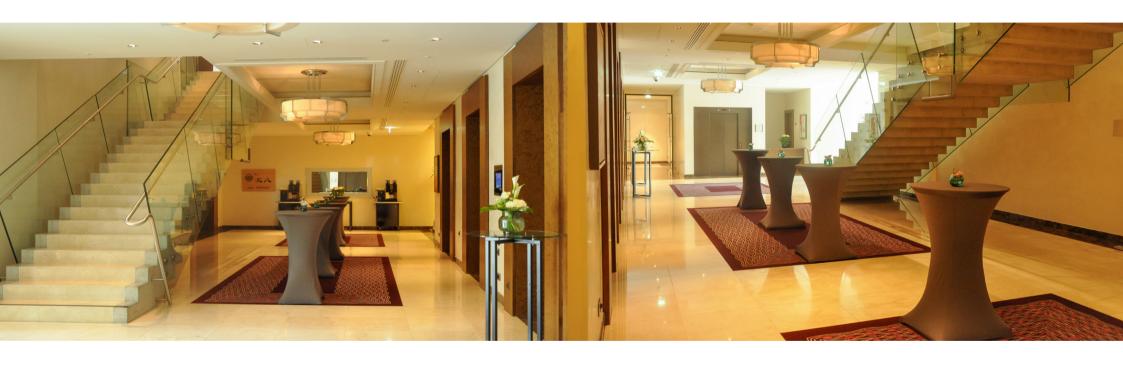

lebrations for up to 20 guests.

33 sqm / 355 sqft





# **EXECUTIVE BOARDROOM**

With its own foyer and views of the Ringstrasse, the boardroom is our most exclusive and luxurious meeting room in Vienna. Designer furnishings are complemented by Mondopad interactive technology and superior service.

51 sqm / 548 sqft



#### HIGHLIGHTS

- Mondopad
- Seperate Foyer



## **FOYERS**

Our ballroom has its own foyer where receptions, coffee breaks and lunch breaks take place. At the back of the ballroom ir our historic pillar foyer, which is very popular for lager events. On our mezzanine floor there is a foyer for the other meeting rooms and private social functions.

Ballroom Foyer 148 sqm / 1593 sqft

Pillar Foyer 86 sqm / 925 sqft

Mezzanine Foyer 186 sqm / 2002 sqft



# BALLROOM FOYER



# MEZZANINE FOYER





Schottenring 24, 1010 Vienna, Austria E palaishansen@anantara-hotels.com anantara.com