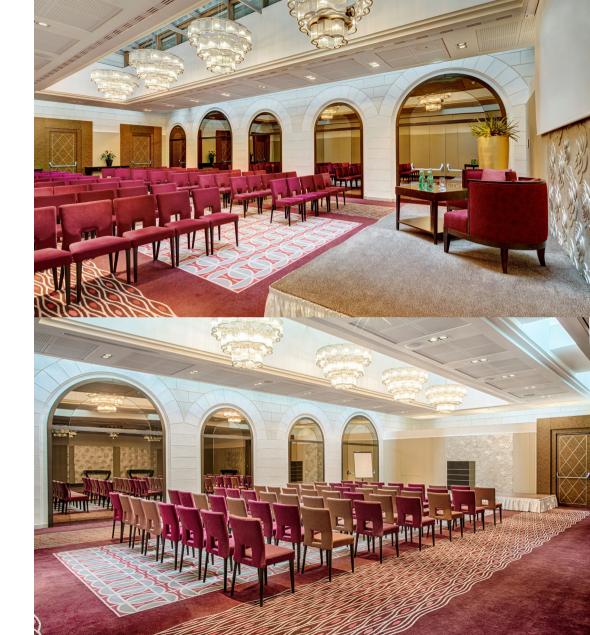

# THEOPHIL BALLROOM

With grand chandeliers and atrium skylights, the ballroom is well lit and elegant in design, ideal for gatherings of distinction and weddings. It can also be split into two.

277 sqm / 2.981 sqft Ceiling height 3,6 m

#### HIGHLIGHTS

- Projector and screen
- Bose sound system
- Dedicated street entrance and foyer
- Daylight

Ė

30ARDROO 60

COCKTAIL 265